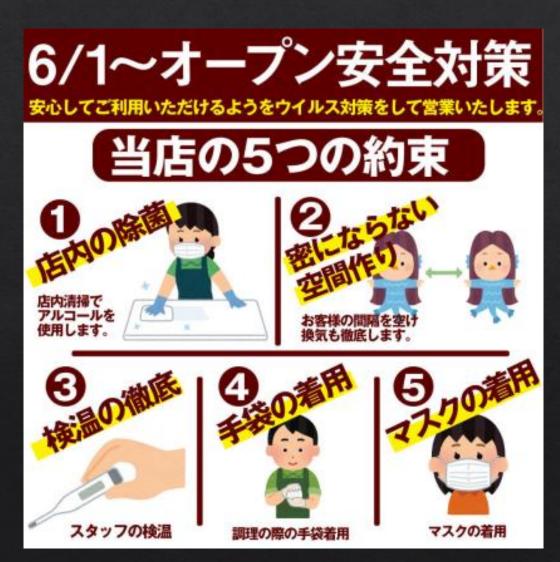

# 営業再開してからの対策

- ◈向き合わないように座る
- ◈出入り口に消毒を置く
- ◈マスク着用は絶対
- ◈店内にフェイスシールドの設置
- ◈出来るだけ少人数で来店する
- ◈適度な距離をとる
- ◈混雑時は避ける
- ◇テスター禁止(コスメなど)