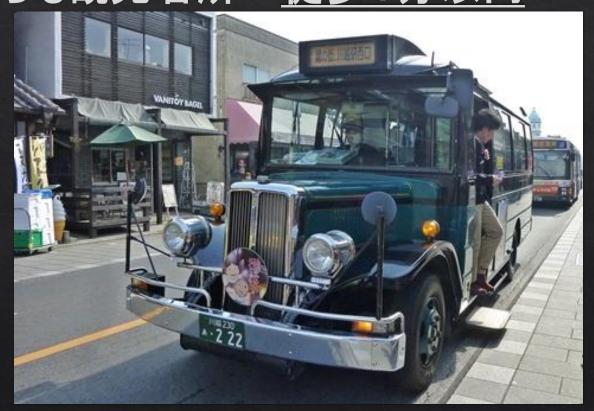

## 小江戸巡回バス

- 観光スポットが駅から遠いいためバスを利用する人が多い

·どのバス停からも観光名所へ<u>徒歩1分以内</u>

6月19日(金)より運行を再開!!