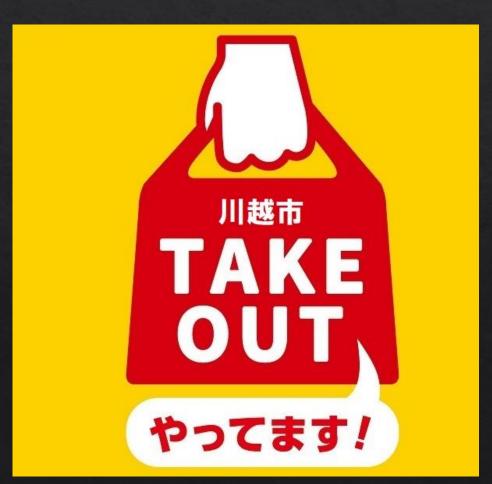

川越駅の様子

- ・仕事の人.学校帰り.買い物客が多い。
- ・混雑している。
- ・密集している。



## 小江戸巡回バス

- 観光スポットが駅から遠いいためバスを利用する人が多い

·どのバス停からも観光名所へ<u>徒歩1分以内</u>



6月19日(金)より運行を再開!!

## 公共交通機関の利用

- 手すりやつり革を触らない
- 混んでいる時間帯は避ける
- ・徒歩や自転車も併用する







## 臨時休業

<休業施設>

川越市産業観光館(小江戸蔵里)明治蔵・大正蔵・昭和蔵・展示蔵

<休業期間>



4/4から臨時休業になっており、どんどん休業期間が延長されている

(最新)6月19日(金)から当分の間

#### 丸広川越店の方に伺った所・・・

- ・休業期間はいつか 4/8から5/27まで休業していた (食品のお店は営業していた)
- ・営業時間は

5/28からは10時から18時迄の営業

6/13からは通常営業再開(10時から19時迄)



#### 菓子屋横丁にあるお店の方に伺った所・・・

・休業していたか

少しだけ休業していたけど、休業してばかりだとお客さん来なくなってしまうからなるべく営業していた。



#### 本川越の観光案内所の方に伺った所・・・

休業していたか4/8から5月の最終の週に再開した。



# 営業再開してからの対策

- ◈向き合わないように座る
- ◈出入り口に消毒を置く
- ◈マスク着用は絶対
- ◈店内にフェイスシールドの設置
- ◈出来るだけ少人数で来店する
- ◈適度な距離をとる
- ◈混雑時は避ける
- ◇テスター禁止(コスメなど)



# お持ち帰り

店内で飲食しないよう、テイクアウトの場合は割引が 行われているお店が多かった。

お店側もTAKEOUT の方が安心



# 川越人気行事

◈川越百万灯夏祭り・川越祭り

感染拡大や安全面を考えたうえで中止





## 東京の感染者数が増えてきている今、 川越の観光してる人はどのくらい? (6/28日.7/3金)

- -6/28(日) 午後 コロナ前に比べ完全に人が戻ったわけではないがそれでも 人が多い。人との距離がとれない。飲食店混んでる。
- 7/3(金) 午後休日よりは空いているが観光客は多く居る。並んでいるお店もあった。

# 東京では自粛を求められている4連休 川越の観光客は?(7/25土)

- ・ 埼玉県民のお買い物をしている人が多くみられた。
- ・観光客は少なく感じた。



### これからについて心配していること

◈第二波が来てしまわないか

(お店側)観光客が減ってしまう。

売り上げが減ってしまう。

閉店の危機が。



#### 私たちが観光するにあたって心がけること

- ①マスクをすること
- ②人との距離を考える
- ③計画を立てて素早く済ます
- ④アルコール消毒をしっかりする
- ⑤手洗いうがいをしっかりとする
- ⑥なるべく少人数で行く