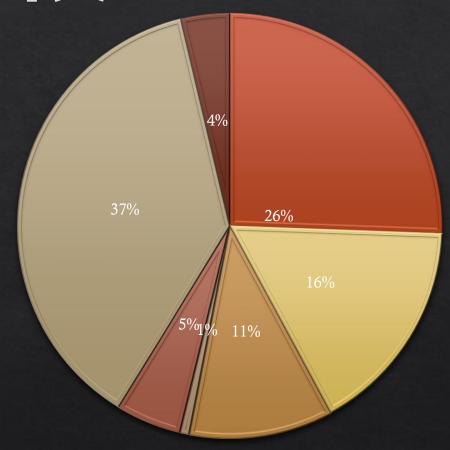

# 交通手段

- ◈鉄道の合計: 53.2%
  - 東武東上線 26%
  - •JR線 16%
  - 西武線 11.%
  - 路線バスタクシー1%
  - 観光バス 5%
  - 自家用車 37%
  - その他 4%

#### なぜ東上線を利用する人が多い?

- -副都心線 -東急東横線 -有楽町線
- みなとみらい線 これらが通っている