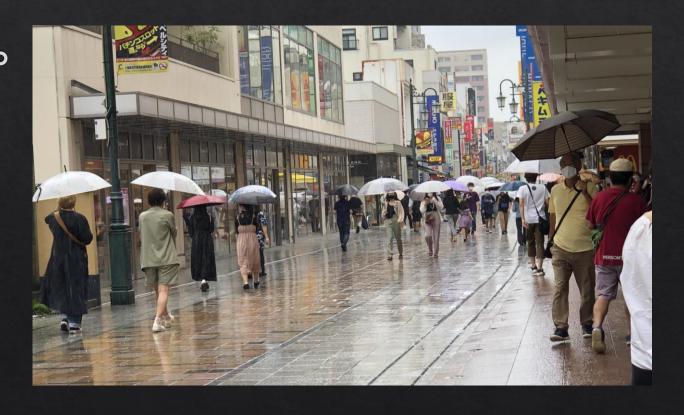

## 東京の感染者数が増えてきている今、 川越の観光してる人はどのくらい? (6/28日.7/3金)

- -6/28(日) 午後 コロナ前に比べ完全に人が戻ったわけではないがそれでも 人が多い。人との距離がとれない。飲食店混んでる。
- 7/3(金) 午後休日よりは空いているが観光客は多く居る。並んでいるお店もあった。

# 東京では自粛を求められている4連休 川越の観光客は?(7/25土)

- ・ 埼玉県民のお買い物をしている人が多くみられた。
- ・観光客は少なく感じた。