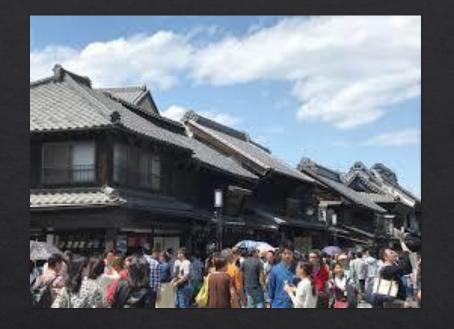

## コロナ後の観光の様子

コロナ前の川越

緊急事態宣言発令後

## 東京の感染者数が増えてきている今、 川越の観光してる人はどのくらい? (6/28日.7/3金)

- -6/28(日) 午後 コロナ前に比べ完全に人が戻ったわけではないがそれでも 人が多い。人との距離がとれない。飲食店混んでる。
- 7/3(金) 午後休日よりは空いているが観光客は多く居る。並んでいるお店もあった。