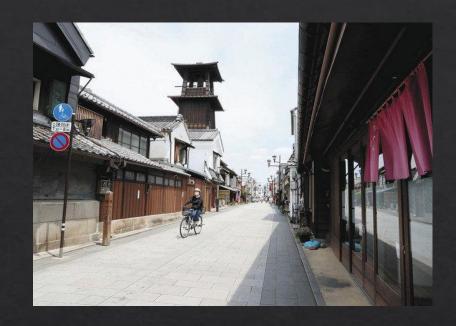

## コロナ後の観光の様子

コロナ前の川越

緊急事態宣言発令後

# 東京では自粛を求められている4連休 川越の観光客は?(7/25土)

- ・ 埼玉県民のお買い物をしている人が多くみられた。
- ・観光客は少なく感じた。