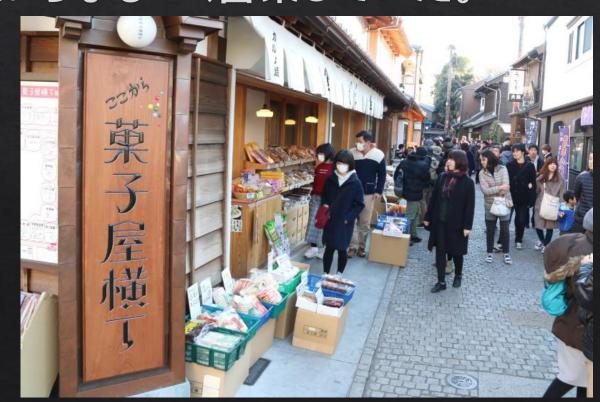

#### 菓子屋横丁にあるお店の方に伺った所・・・

・休業していたか

少しだけ休業していたけど、休業してばかりだとお客さん来なくなってしまうからなるべく営業していた。